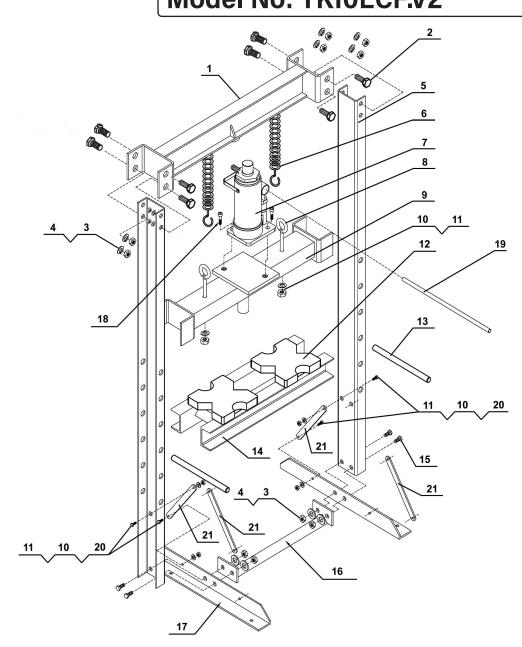

## Parts Information: Hydraulic Press 10tonne Economy Floor Туре Model No: YK10ECF.V2

| Item | Part No.   | Description                      | Item |
|------|------------|----------------------------------|------|
| 1    | YK10ECF.01 | Upper Support                    | 12   |
| 2    | SS1230.S   | Hex Head Set Screw M12 X 30 Zinc | 13   |
| 3    | FWM12.S    | Flat Washer M12 Zinc             | 14   |
| 4    | SN12.S     | Steel Nut M12 Zinc               | 15   |
| 5    | YK10ECF.05 | Upright                          | 16   |
| 6    | YK10ECF.06 | Spring Dia 29.4mm                | 17   |
| 7    | YK10ECF.07 | Hydraulic Unit                   | 18   |
| 8    | YK10ECF.08 | Hook Pin                         | 19   |
| 9    | YK10ECF.09 | Support Plate                    | 20   |
| 10   | FWM8.S     | Flat Washer M8 Zinc              | 21   |
| 11   | SN8.S      | Steel Nut M8 Zinc                |      |

| Item | Part No.   | Description                      |
|------|------------|----------------------------------|
| 12   | YK10ECF.12 | Arbor Plate (150x150x25)         |
| 13   | YK10ECF.13 | Pin, Table Support 230x16mm      |
| 14   | YK10ECF.14 | Table                            |
| 15   | SS1230.S   | Hex Head Set Screw M12 X 30 Zinc |
| 16   | YK10ECF.16 | Base Support                     |
| 17   | YK10ECF.17 | Foot                             |
| 18   | SCB816.SB  | Socket Cap Bolt M8 x 16mm Black  |
| 19   | YK20ECF.21 | Handle                           |
| 20   | SS825.S    | Hex Head Set Screw M8 X 25 Zinc  |
| 21   | YK10ECF.21 | Brace (280mm long)               |
|      | YK10ECF.FK | Fixing kit                       |